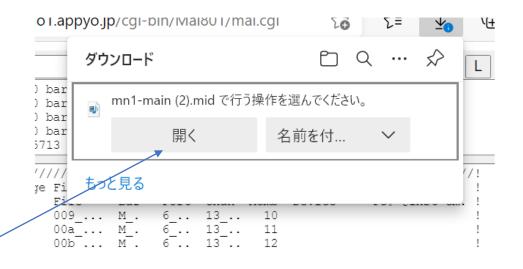

ジオ (studio1)



Topページへ

A!Music Server のお試しでのご利用が可能です。

Go to Trial お試し利用ページへ





# A!ppyo\_Music Server

# 画面サイズの選択、ブラウザの設定

作曲用の画面サイズをモニタの解像度によって Small,Middle,Lerge,Mix から1つを選択してください。

解像度が1280 x 960以下の場合はSmallを選択してください。 Lerge:はモニタサイズが1600 x 1200程度必要です。

ブラウザの設定でWebページのキャッシングをしない設定をしてください。

テキスト入力でWindows IE は文字の上書きが可能です。 Chromeでは文字インサート後Deleteが必要です。

## 画面サイズ選択 Small Middle Lerge Mix

画面サイズを選択して「Main Window」が表示されましたら、 最初に[Begin]ボタンを押してから開始して、最後は[Fin]ボタンを押して終了してください。 Cookieは[Fin]後に全ての画面を終了することでクリアされます。

最初に利用される方は下記のリンク先のLessonで使い方を学ぶことをお勧めします。

Select size Mix

トップ Lesson Manual FAQ



Click Begin

When you execute the [Begin] button, the main screen of the selected screen size is displayed.

You can start working quickly by entering the directory name and file name.



Click make





OPen



Play SMF MIDI file (mn1.mid) Beethoven Piano sonata 1 st Mov.

#### Main Window Command: Message Window min zoom Mec mn1 000.meg 70 bars, 418 lines end User: pi Mec mn1 009.meg 70 bars, 310 lines end Mec mn1 00a.meg 70 bars, 972 lines end Dir: moon/ma Mec mn1 00b.meg 70 bars, 297 lines end Mlk end mn1.mex 15713 Bytes Time 0:5:49/18 Resolution 1/2400.0 Sec Fn: mn1 Clr Begin =====Move & Change File, Bar, Port Instruments Director Link Window 00a ... M . 0123456789aBCDFF Ch Sequence Channel Port Member C 00 C..... 0123456789ABCDEFGHIJKLMNOPORSTUVWXYZ . ..... S...... 0123456789aBCDEF 0123456789ABCDEFGNIJKLMNOPQRSTUVWXYZ 0123456789ABCDEF Musical Sym mn1rds.dat megrdf1.dat -> .meg Major Chord mn1cpj.dat S : Select channel C(c) : Conductor score Minor Chord mn1cpi.dat G(q) : Gclef staff