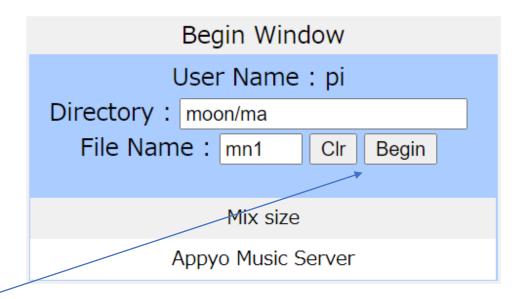

トップ Lesson Manual FAQ

Click Begin

When you execute the [Begin] button, the main screen of the selected screen size is displayed.

You can start working quickly by entering the directory name and file name.