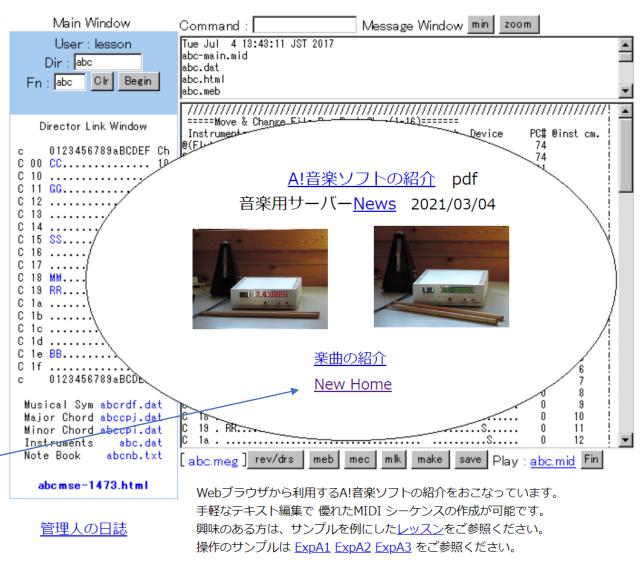

#### Main Window Command: Message Window min zoom Mec mn1 000.meg 70 bars, 418 lines end User: pi Mec mn1 009.meg 70 bars, 310 lines end Mec mn1 00a.meg 70 bars, 972 lines end Dir: moon/ma Mec mn1 00b.meg 70 bars, 297 lines end Mlk end mn1.mex 15713 Bytes Time 0:5:49/18 Resolution 1/2400.0 Sec Fn: mn1 Clr Begin =====Move & Change File, Bar, Port Instruments Director Link Window 00a ... M . 0123456789aBCDFF Ch Sequence Channel Port Member C 00 C..... 0123456789ABCDEFGHIJKLMNOPORSTUVWXYZ . ..... S...... 0123456789aBCDEF 0123456789ABCDEFGNIJKLMNOPQRSTUVWXYZ 0123456789ABCDEF Musical Sym mn1rds.dat megrdf1.dat -> .meg Major Chord mn1cpj.dat S : Select channel C(c) : Conductor score Minor Chord mn1cpi.dat G(q) : Gclef staff Instruments mn1.dat S(s): Soprano staff Note Book mn1nb.txt A(a) : Alto staff B(b) : Bass staff mn1mse-28300.html : Middle staff (Piano) L(1) : Low staff H(h): High staff D(d) : Dodecaphonie staff X(x): Mix(l.m.h.s) staff Upper-case(lower-case) : Execute(exist) file & : Add file (From members top file) Play: mn1.mid | Fin [ mn1.meg ] rev/drs make save meb mlk mec