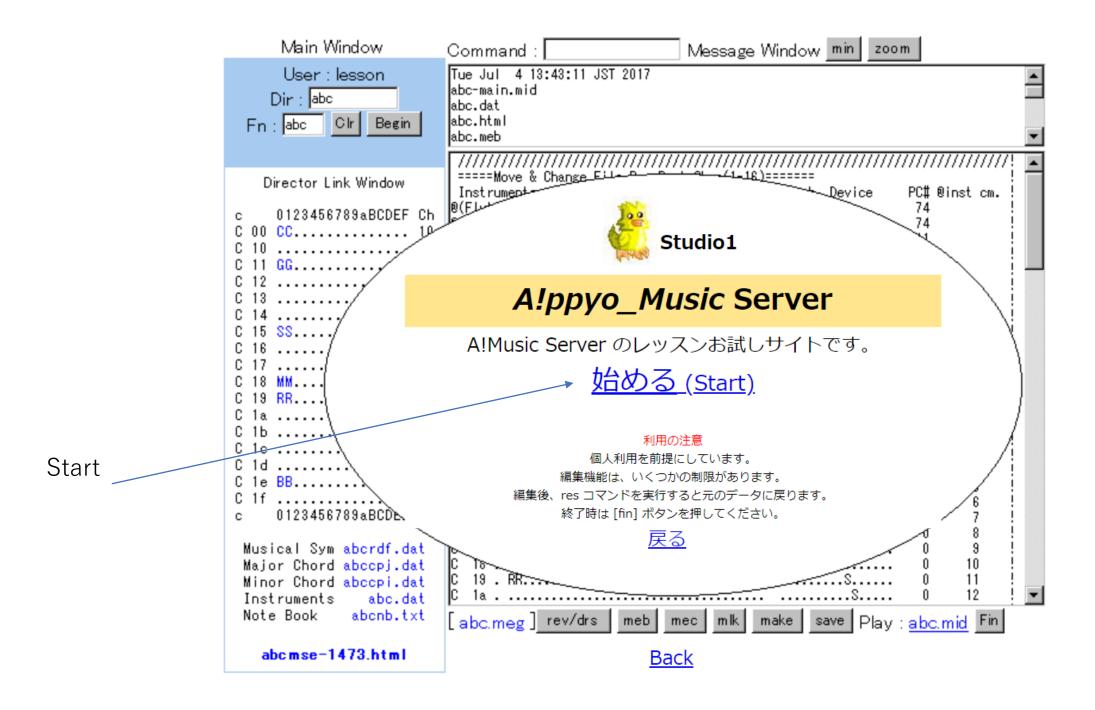

# A!ppyo\_Music Server

### News

現在 studio.appyo.jp の運用は「休止中」です。

Land では、本音楽ソフトウエアを使って作曲をした曲を掲載しました。

アカウントフリーでの<u>お試し利用</u>は常時運用中です。 操作概要は、以下のサンプルでご覧いただけます。 Studio1 Play Sample1

Go to Trial