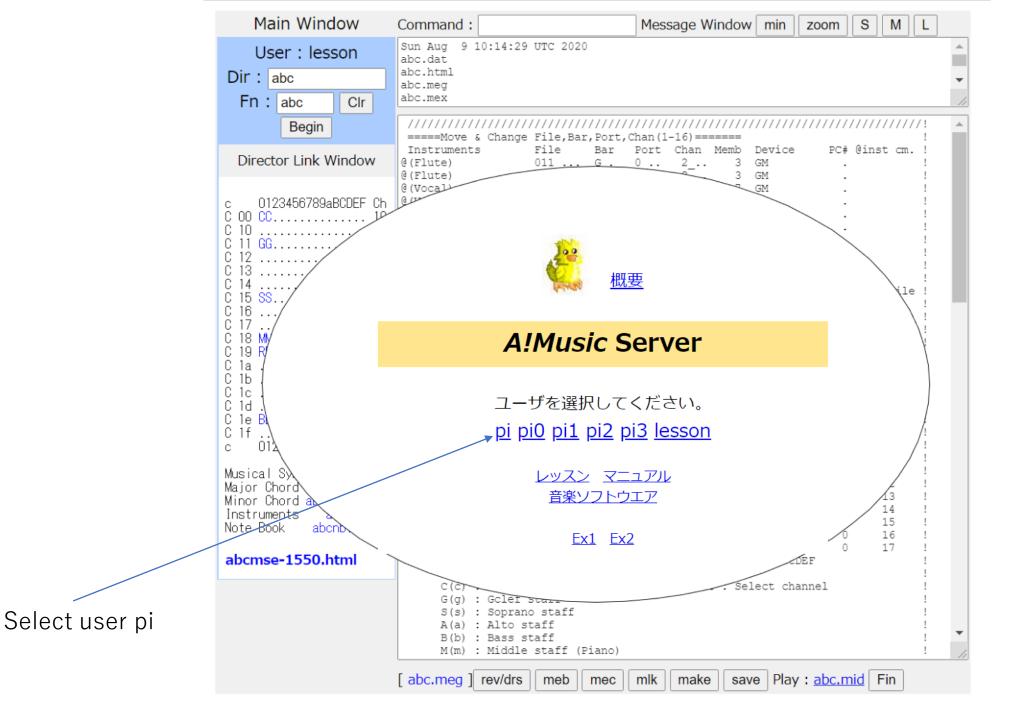

## 画面サイズ選択 Small Middle Lerge Mix

画面サイズを選択して「Main Window」が表示されましたら、 最初に[Begin]ボタンを押してから開始して、最後は[Fin]ボタンを押して終了してください。 Cookieは[Fin]後に全ての画面を終了することでクリアされます。

最初に利用される方は下記のリンク先のLessonで使い方を学ぶことをお勧めします。

Select size Mix

トップ Lesson Manual FAQ

Click Begin

When you execute the [Begin] button, the main screen of the selected screen size is displayed.

You can start working quickly by entering the directory name and file name.