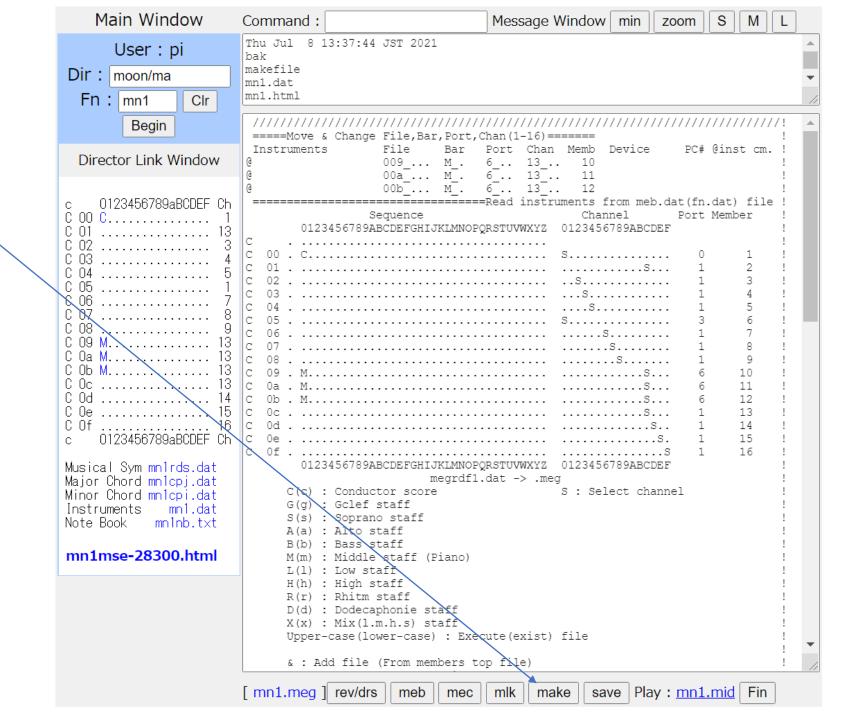

Click make

OPen

Play SMF MIDI file (mn1.mid) Beethoven Piano sonata 1 st Mov.

#### Main Window Command: Message Window min zoom Mec mn1 000.meg 70 bars, 418 lines end User: pi Mec mn1 009.meg 70 bars, 310 lines end Mec mn1 00a.meg 70 bars, 972 lines end Dir: moon/ma Mec mn1 00b.meg 70 bars, 297 lines end Mlk end mn1.mex 15713 Bytes Time 0:5:49/18 Resolution 1/2400.0 Sec Fn: mn1 Clr Begin =====Move & Change File, Bar, Port Instruments Director Link Window 00a ... M . 0123456789aBCDFF Ch Sequence Channel Port Member C 00 C..... 0123456789ABCDEFGHIJKLMNOPORSTUVWXYZ . ..... S...... 0123456789aBCDEF 0123456789ABCDEFGNIJKLMNOPQRSTUVWXYZ 0123456789ABCDEF Musical Sym mn1rds.dat megrdf1.dat -> .meg Major Chord mn1cpj.dat S : Select channel C(c) : Conductor score Minor Chord mn1cpi.dat G(q) : Gclef staff Instruments mn1.dat S(s): Soprano staff Note Book mn1nb.txt A(a) : Alto staff B(b) : Bass staff mn1mse-28300.html : Middle staff (Piano) L(1) : Low staff H(h): High staff D(d) : Dodecaphonie staff X(x): Mix(l.m.h.s) staff Upper-case(lower-case) : Execute(exist) file & : Add file (From members top file) Play: mn1.mid | Fin [ mn1.meg ] rev/drs make save meb mlk mec