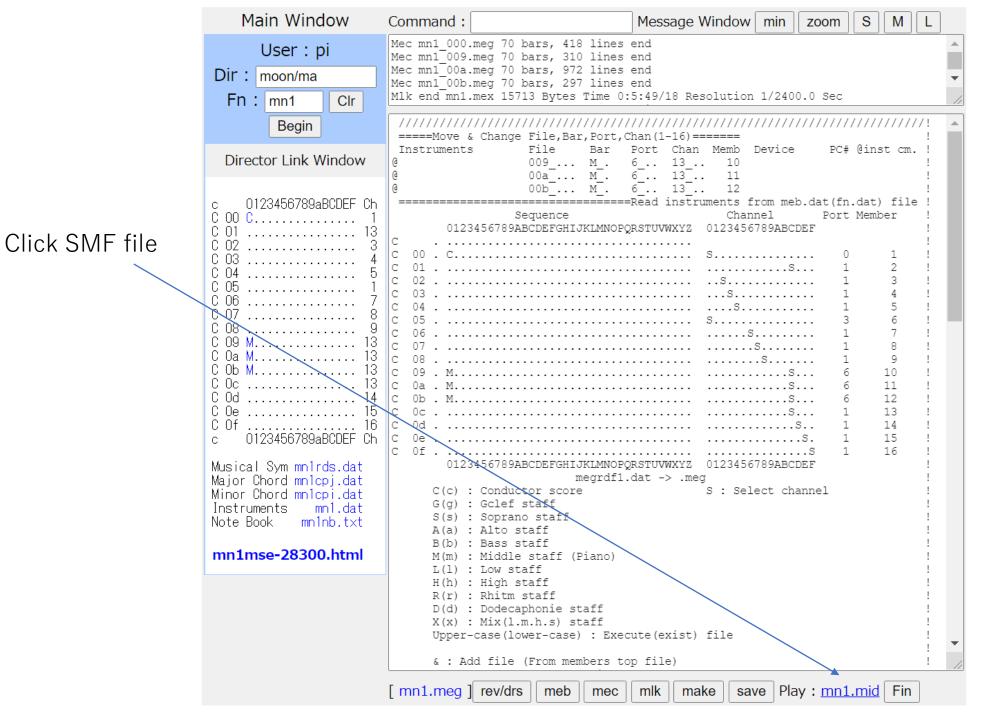

#### Main Window Command: Message Window min zoom Mec mn1 000.meg 70 bars, 418 lines end User: pi Mec mn1 009.meg 70 bars, 310 lines end Mec mn1 00a.meg 70 bars, 972 lines end Dir: moon/ma Mec mn1 00b.meg 70 bars, 297 lines end Mlk end mn1.mex 15713 Bytes Time 0:5:49/18 Resolution 1/2400.0 Sec Fn: mn1 Clr Begin =====Move & Change File, Bar, Port Instruments Director Link Window 00a ... M . 0123456789aBCDFF Ch Sequence Channel Port Member C 00 C..... 0123456789ABCDEFGHIJKLMNOPORSTUVWXYZ . ..... S...... 0123456789aBCDEF 0123456789ABCDEFGNIJKLMNOPQRSTUVWXYZ 0123456789ABCDEF Musical Sym mn1rds.dat megrdf1.dat -> .meg Major Chord mn1cpj.dat S : Select channel C(c) : Conductor score Minor Chord mn1cpi.dat G(q) : Gclef staff Instruments mn1.dat S(s): Soprano staff Note Book mn1nb.txt A(a) : Alto staff B(b) : Bass staff mn1mse-28300.html : Middle staff (Piano) L(1) : Low staff H(h): High staff D(d) : Dodecaphonie staff X(x): Mix(l.m.h.s) staff Upper-case(lower-case) : Execute(exist) file & : Add file (From members top file) Play: mn1.mid | Fin [ mn1.meg ] rev/drs make save meb mlk mec