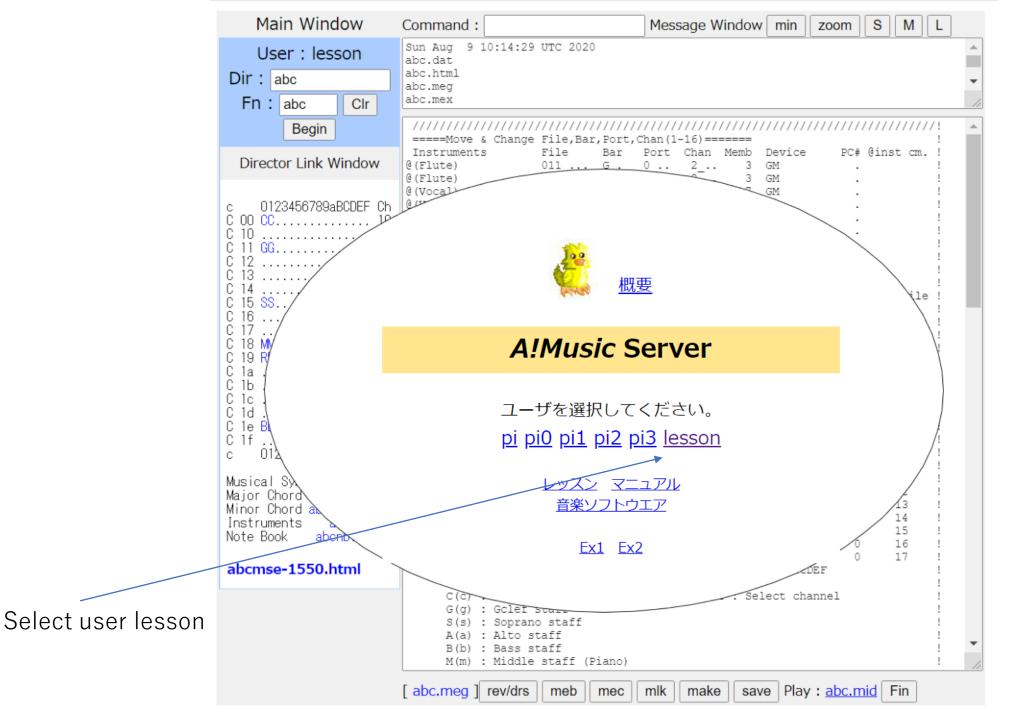

#### Main Window Command: Message Window min zoom Mec naz 000.meg 182 bars, 974 lines end User: lesson Mec naz 017.meg 182 bars, 2485 lines end Mec naz 018.meg 182 bars, 2365 lines end Dir: Mlk end naz.mex 76493 Bytes Time 0:5:8/2 Resolution 1/2400.0 Sec Mks end SMF format 0 Tracks 1 Resolution 960 polo Fn: naz Clr Begin Instruments @Piano @Piano Director Link Window Channel 0123456789ABCDEFGHIJKLMNOPQRSTUVWXYZ 0123456789ABCDEF 0123456789aBCDEF 0123456789aBCDEF Ch megrdfl.dat -> .meg Musical Sym nazrds.dat Major Chord nazepj.dat C(c): Conductor score S : Select channel Minor Chord nazcpi.dat G(g) : Gclef staff Instruments naz.dat S(s) : Soprano staff Note Book naznb.txt A(a) : Alto staff B(b) : Bass staff M(m) : Middle staff (Piano) nazmse-31495.html L(1) : Low staff H(h): High staff R(r) : Rhythm staff D(d) : Dodecaphonie staff X(x): Mix(l.m.h.s) staff Upper-case(lower-case) : Execute(exist) file save | Play : naz.mid | Fin [ naz.meg ] rev/drs mlk make meb mec