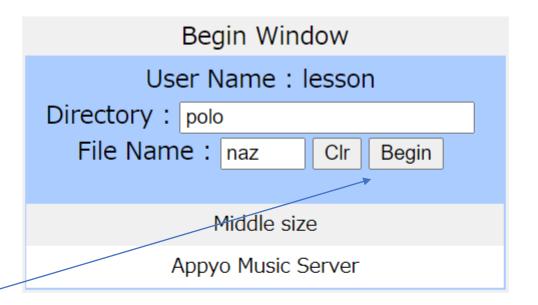

トップ Lesson Manual FAQ

Click Begin

When you execute the [Begin] button, the main screen of the selected screen size is displayed.

You can start working quickly by entering the directory name and file name.