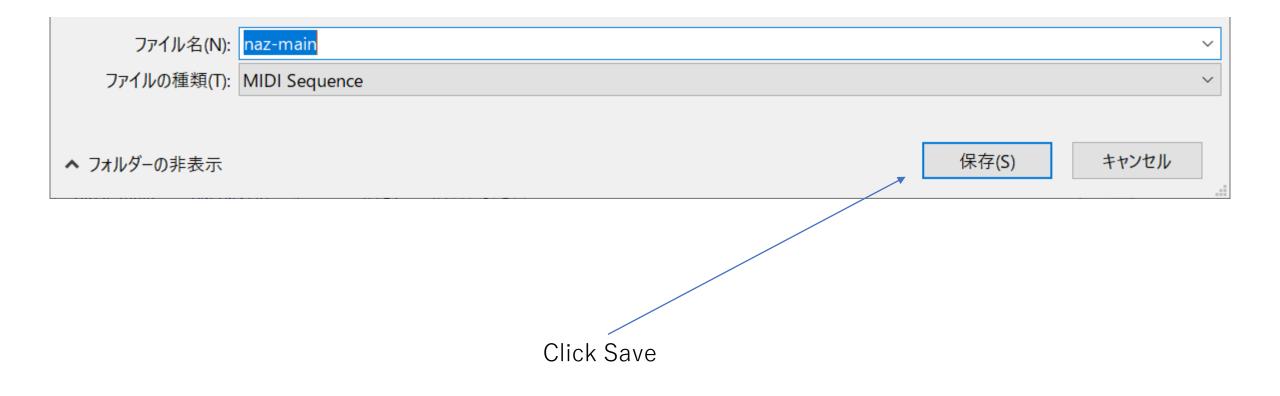

## Click

 $\wedge$ 

Play SMF MIDI file (mn1.mid) Beethoven Piano sonata 1 st Mov.