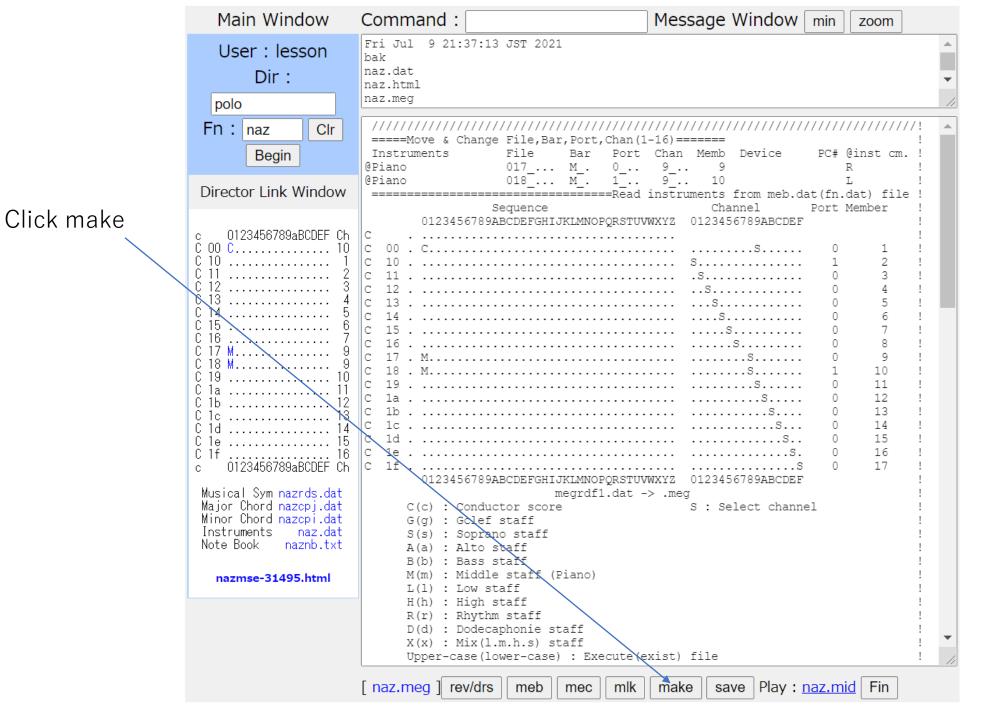

#### Main Window Command: Message Window min zoom Mec naz 000.meg 182 bars, 974 lines end User: lesson Mec naz 017.meg 182 bars, 2485 lines end Mec naz 018.meg 182 bars, 2365 lines end Dir: Mlk end naz.mex 76493 Bytes Time 0:5:8/2 Resolution 1/2400.0 Sec Mks end SMF format 0 Tracks 1 Resolution 960 polo Fn: naz Clr Begin Instruments @Piano @Piano Director Link Window Channel 0123456789ABCDEFGHIJKLMNOPQRSTUVWXYZ 0123456789ABCDEF 0123456789aBCDEF 0123456789aBCDEF Ch megrdfl.dat -> .meg Musical Sym nazrds.dat Major Chord nazepj.dat C(c): Conductor score S : Select channel Minor Chord nazcpi.dat G(g) : Gclef staff Instruments naz.dat S(s) : Soprano staff Note Book naznb.txt A(a) : Alto staff B(b) : Bass staff M(m) : Middle staff (Piano) nazmse-31495.html L(1) : Low staff H(h): High staff R(r) : Rhythm staff D(d) : Dodecaphonie staff X(x): Mix(l.m.h.s) staff Upper-case(lower-case) : Execute(exist) file save | Play : naz.mid | Fin [ naz.meg ] rev/drs mlk make meb mec