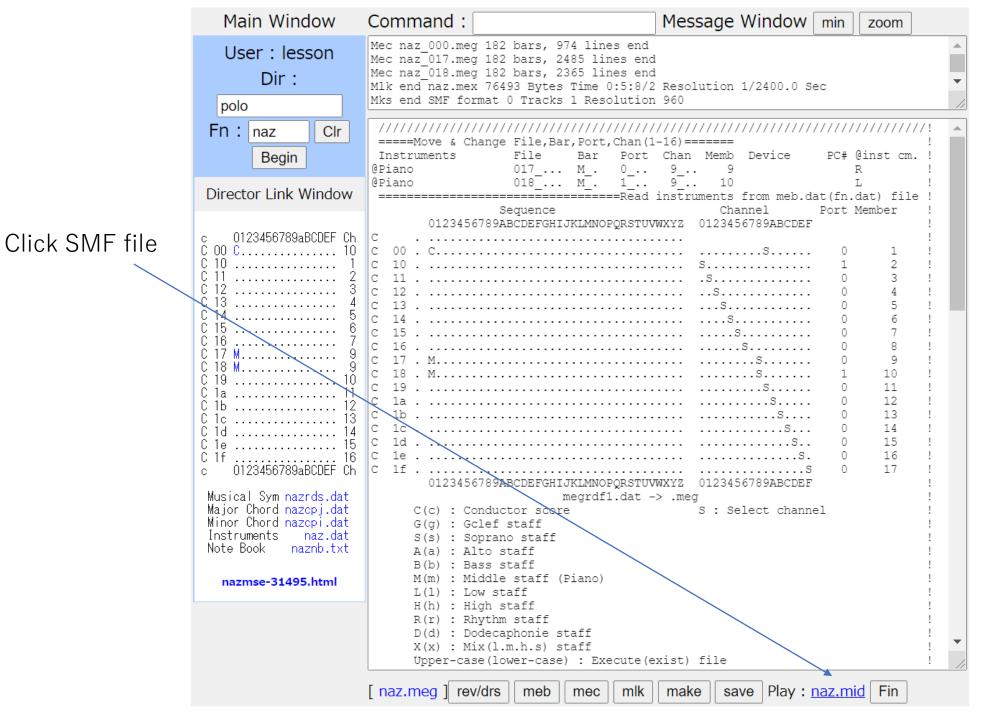

#### Main Window Command: Message Window min zoom Mec naz 000.meg 182 bars, 974 lines end User: lesson Mec naz 017.meg 182 bars, 2485 lines end Mec naz 018.meg 182 bars, 2365 lines end Dir: Mlk end naz.mex 76493 Bytes Time 0:5:8/2 Resolution 1/2400.0 Sec Mks end SMF format 0 Tracks 1 Resolution 960 polo Fn: naz Clr Begin Instruments @Piano @Piano Director Link Window Channel 0123456789ABCDEFGHIJKLMNOPQRSTUVWXYZ 0123456789ABCDEF 0123456789aBCDEF 0123456789aBCDEF Ch megrdfl.dat -> .meg Musical Sym nazrds.dat Major Chord nazepj.dat C(c): Conductor score S : Select channel Minor Chord nazcpi.dat G(g) : Gclef staff Instruments naz.dat S(s) : Soprano staff Note Book naznb.txt A(a) : Alto staff B(b) : Bass staff M(m) : Middle staff (Piano) nazmse-31495.html L(1) : Low staff H(h): High staff R(r) : Rhythm staff D(d) : Dodecaphonie staff X(x): Mix(l.m.h.s) staff Upper-case(lower-case) : Execute(exist) file save | Play : naz.mid | Fin [ naz.meg ] rev/drs mlk make meb mec