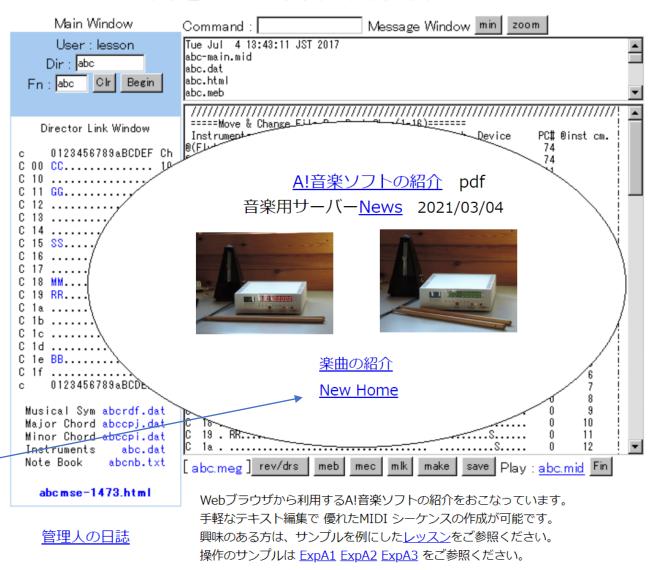

#### Main Window Command: Message Window min zoom Mec naz 000.meg 182 bars, 974 lines end User: lesson Mec naz 017.meg 182 bars, 2485 lines end Mec naz 018.meg 182 bars, 2365 lines end Dir: Mlk end naz.mex 76493 Bytes Time 0:5:8/2 Resolution 1/2400.0 Sec Mks end SMF format 0 Tracks 1 Resolution 960 polo Fn: naz Clr Begin Instruments @Piano @Piano Director Link Window Channel 0123456789ABCDEFGHIJKLMNOPQRSTUVWXYZ 0123456789ABCDEF 0123456789aBCDEF 0123456789aBCDEF Ch megrdfl.dat -> .meg Musical Sym nazrds.dat Major Chord nazepj.dat C(c): Conductor score S : Select channel Minor Chord nazcpi.dat G(g) : Gclef staff Instruments naz.dat S(s) : Soprano staff Note Book naznb.txt A(a) : Alto staff B(b) : Bass staff M(m) : Middle staff (Piano) nazmse-31495.html L(1) : Low staff H(h): High staff R(r) : Rhythm staff D(d) : Dodecaphonie staff X(x): Mix(l.m.h.s) staff Upper-case(lower-case) : Execute(exist) file save | Play : naz.mid | Fin [ naz.meg ] rev/drs mlk make meb mec