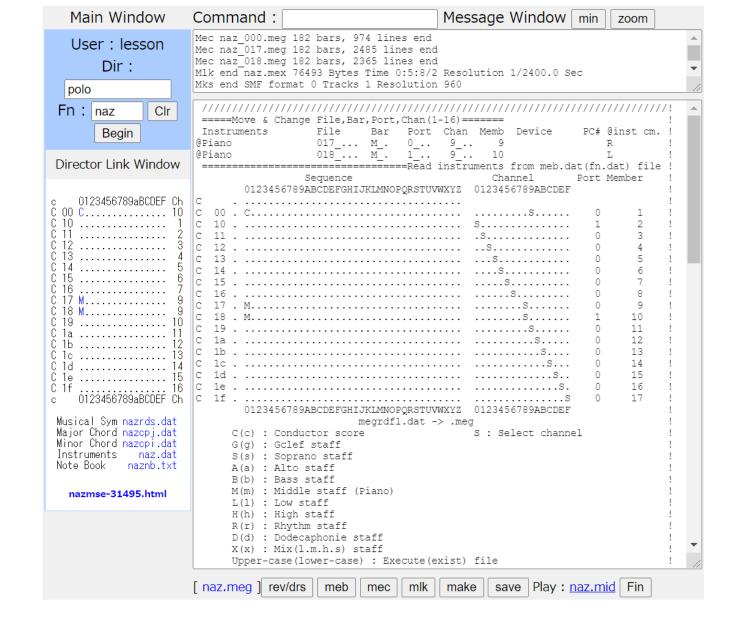

#### Main Window Command: Message Window min zoom Mec naz 000.meg 182 bars, 974 lines end User: lesson Mec naz 017.meg 182 bars, 2485 lines end Mec naz 018.meg 182 bars, 2365 lines end Dir: Mlk end naz.mex 76493 Bytes Time 0:5:8/2 Resolution 1/2400.0 Sec Mks end SMF format 0 Tracks 1 Resolution 960 polo Fn: naz Clr Begin Instruments @Piano @Piano Director Link Window Channel 0123456789ABCDEFGHIJKLMNOPQRSTUVWXYZ 0123456789ABCDEF 0123456789aBCDEF 0123456789aBCDEF Ch megrdfl.dat -> .meg Musical Sym nazrds.dat Major Chord nazepj.dat C(c): Conductor score S : Select channel Minor Chord nazcpi.dat G(g) : Gclef staff Instruments naz.dat S(s) : Soprano staff Note Book naznb.txt A(a) : Alto staff B(b) : Bass staff M(m) : Middle staff (Piano) nazmse-31495.html L(1) : Low staff H(h): High staff R(r) : Rhythm staff D(d) : Dodecaphonie staff X(x): Mix(l.m.h.s) staff Upper-case(lower-case) : Execute(exist) file save | Play : naz.mid | Fin [ naz.meg ] rev/drs mlk make meb mec