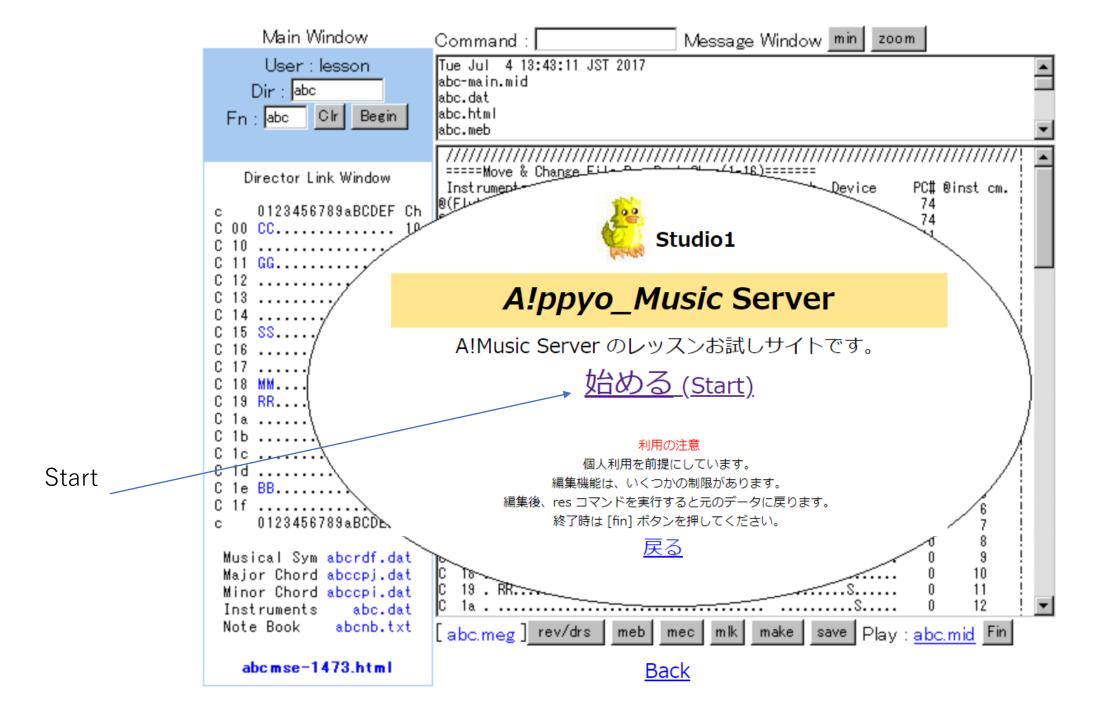

# A!ppyo\_Music Server

### 画面サイズの選択、ブラウザの設定

作曲用の画面サイズをモニタの解像度によって Small,Middle,Lerge,Mix から1つを選択してください。

解像度が1280 x 960以下の場合はSmallを選択してください。 Lerge:はモニタサイズが1600 x 1200程度必要です。

ブラウザの設定でWebページのキャッシングをしない設定をしてください。

テキスト入力でWindows IE は文字の上書きが可能です。 Chromeでは文字インサート後Deleteが必要です。

画面サイズ選択 Small Middle Lerge Mix

画面サイズを選択して「Main Window」が表示されましたら、 最初に[Begin]ボタンを押してから開始して、最後は[Fin]ボタンを押して終了してください。 Cookieは[Fin]後に全ての画面を終了することでクリアされます。

最初に利用される方は下記のリンク先のLessonで使い方を学ぶことをお勧めします。

Select size Middle

トップ Lesson Manual FAQ

Click Begin

When you execute the [Begin] button, the main screen of the selected screen size is displayed.

You can start working quickly by entering the directory name and file name.